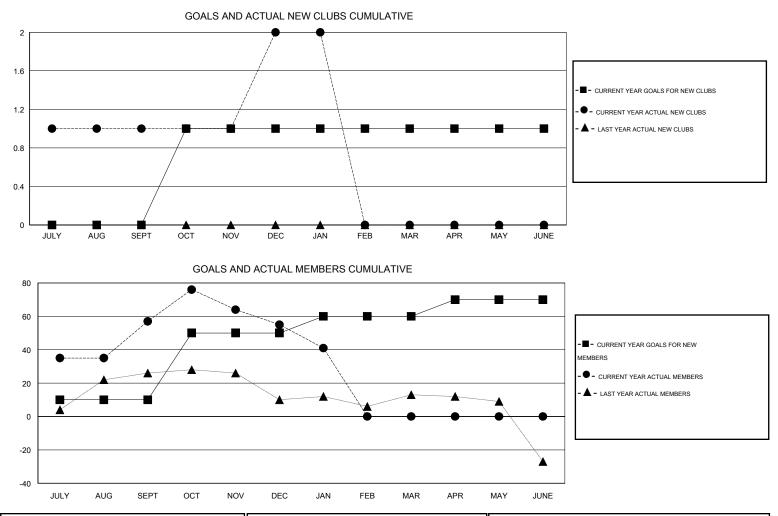

## HAL GRIEFIN CNAT.

| GMT: HAL GR   | IFFIN            |                   | LOCATIO          | N LOUISIAN            | 4             |                    |                                     |                    | GMT CA 1         |  |
|---------------|------------------|-------------------|------------------|-----------------------|---------------|--------------------|-------------------------------------|--------------------|------------------|--|
|               |                  | Clubs             |                  |                       | Members       |                    |                                     |                    |                  |  |
|               | RESU             | LTS FOR 2014-2015 |                  | RESULTS FOR 2014-2015 |               |                    |                                     |                    |                  |  |
| QUARTER       | NEW CLUB<br>GOAL | NEW CLUBS         | DROPPED<br>CLUBS | NET<br>GAIN/LOSS      | QUARTER       | NEW MEMBER<br>GOAL | CHARTER AND<br>NEW MEMBERS<br>ADDED | DROPPED<br>MEMBERS | NET<br>GAIN/LOSS |  |
| JULY/AUG/SEPT | 0                | 1                 | 0                | 1                     | JULY/AUG/SEPT | 10                 | 100                                 | 43                 | 57               |  |
| OCT/NOV/DEC   | 1                | 1                 | 0                | 1                     | OCT/NOV/DEC   | 40                 | 58                                  | 60                 | -2               |  |
| JAN/FEB/MAR   | 0                | 0                 | 1                | -1                    | JAN/FEB/MAR   | 10                 | 13                                  | 27                 | -14              |  |
| APR/MAY/JUNE  | 0                | 0                 | 0                | 0                     | APR/MAY/JUNE  | 10                 | 0                                   | 0                  | 0                |  |